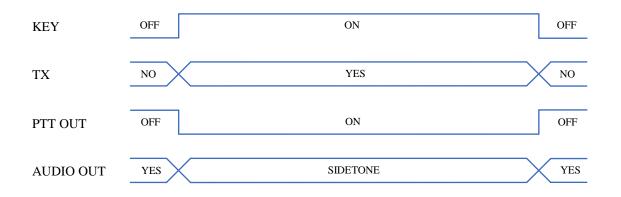

# 1 CW, Mute OFF, no Delay

| MODE    |          | CW  |
|---------|----------|-----|
| MENU 8  | CW MUTE  | OFF |
| MENU 38 | CW DELAY | Oms |