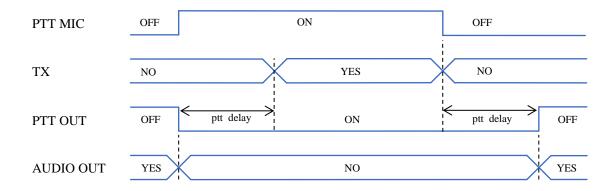

### 6 SSB, Mute OFF, with Delay

| MODE    |           | SSB, AM, FM NARROW |
|---------|-----------|--------------------|
| MENU 9  | SSB MUTE  | OFF                |
| MENU 57 | PTT DELAY | 1000ms             |

| PTT MIC   | OFF            | ON  | OFF           |
|-----------|----------------|-----|---------------|
| ТХ        | NO             | YES | NO            |
| PTT OUT   | OFF cptt delay | ON  | ptt delay OFF |
| AUDIO OUT | YES            | YES | YES           |