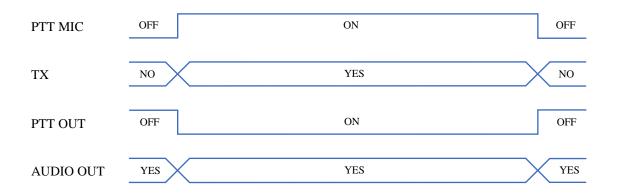

### 5 SSB, Mute OFF, no Delay

This document presents the behavior of four "signals" :

- the "input source" : KEY when using CW, PTT MIC when using SSB, AM and FM NARROW,
- the "transmission/no transmission time" : TX,
- the "PTT-OUT jack output" : **PTT OUT**,
- the "audio outputs state" : AUDIO OUT.