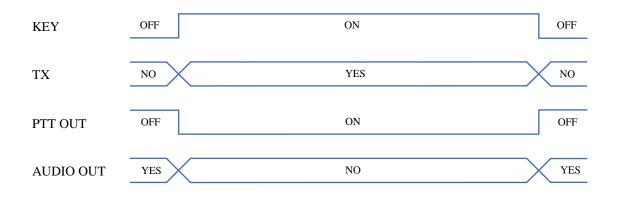

# 3 CW, Mute ON, no Delay

| MODE    |          | CW  |
|---------|----------|-----|
| MENU 8  | CW MUTE  | ON  |
| MENU 38 | CW DELAY | Oms |