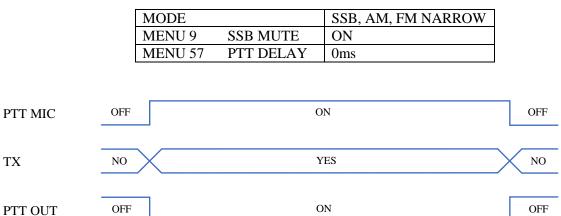

#### 7 SSB, Mute ON, no Delay

This document presents the behavior of four "signals" :

- the "input source" : KEY when using CW, PTT MIC when using SSB, AM and FM NARROW,
- the "transmission/no transmission time" : TX,
- the "PTT-OUT jack output" : **PTT OUT**,
- the "audio outputs state" : AUDIO OUT.