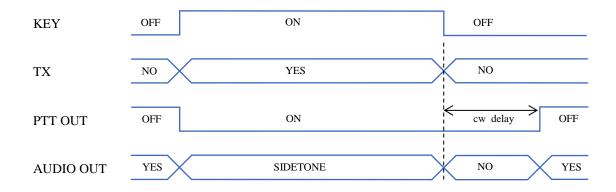

### 2 CW, Mute OFF, with Delay

| MODE    |          | CW     |
|---------|----------|--------|
| MENU 8  | CW MUTE  | OFF    |
| MENU 38 | CW DELAY | 1000ms |