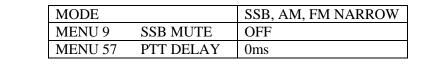

### 5 SSB, Mute OFF, no Delay

This document presents the behavior of four "signals" :

- the "input source" : KEY when using CW, PTT MIC when using SSB, AM and FM NARROW,
- the "transmission/no transmission time" : TX,
- the "PTT-OUT jack output" : **PTT OUT**,
- the "audio outputs state" : AUDIO OUT.