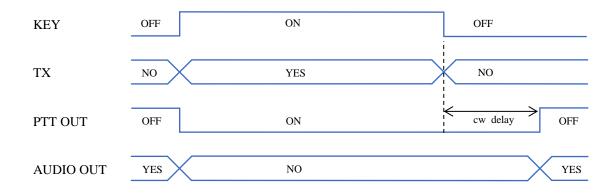

# 4 CW, Mute ON, with Delay

| MODE    |          | CW     |
|---------|----------|--------|
| MENU 8  | CW MUTE  | ON     |
| MENU 38 | CW DELAY | 1000ms |