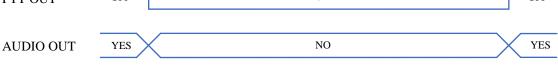

#### 7 SSB, Mute ON, no Delay

This document presents the behavior of four "signals" :

- the "input source" : KEY when using CW, PTT MIC when using SSB, AM and FM NARROW,
- the "transmission/no transmission time" : TX,
- the "PTT-OUT jack output" : **PTT OUT**,
- the "audio outputs state" : AUDIO OUT.